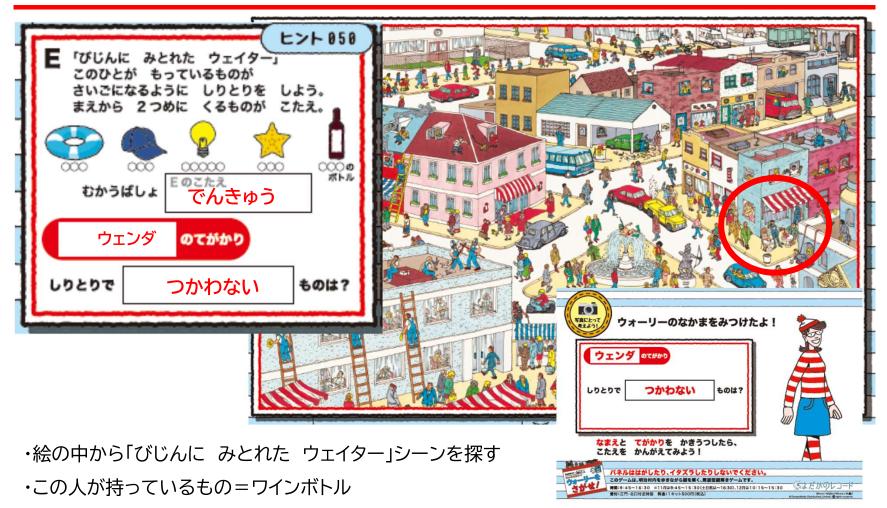

- ・その左の店の看板には絵本の絵がある
- 「紫⇒黄色⇒赤⇒水色」の順に線たどると、「まきもの」
- ⇒裏面のMAPで「巻物=東松家住宅」に向かう
- ·手がかりから「なかったもの(左からたどる)=<mark>あお</mark>」という答えを得る

- ・最後になるようにしりとりをし、「ひとで⇒でんきゅう⇒うきわ⇒ワイン」となり、2つめは「<mark>でんきゅう</mark>」
- ⇒裏面のMAPで「電球=北里研究所」に向かう
- ·手がかりから「(しりとりで)つかわないもの=<mark>ぼうし</mark>」という答えを得る