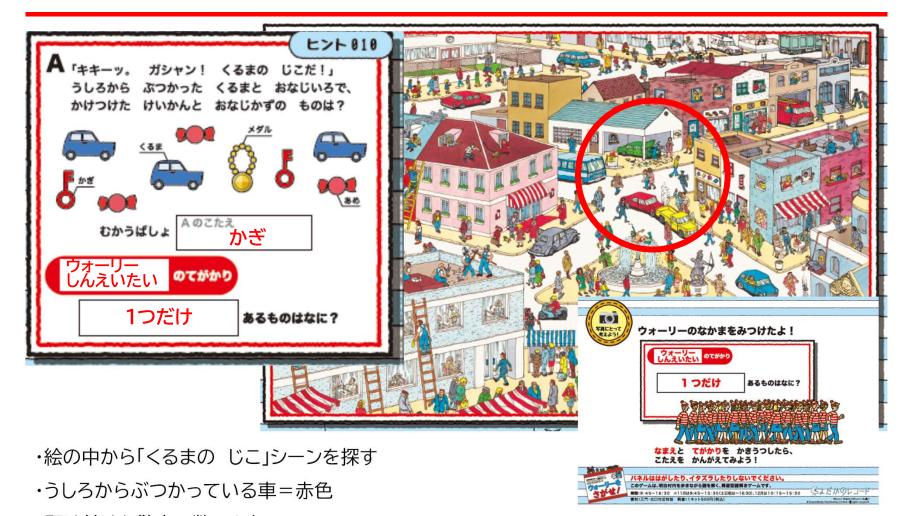

- ・駆け付けた警官の数=2人
- ・この二つに該当するものは、「かぎ」 ⇒裏面のMAPで「かぎ=東山梨郡役所」に向かう
- ·手がかりから「1つだけあるもの=メダル」という答えを得る

- ・順にあみだくじをたどると、「そうがんきょう」 ⇒裏面のMAPで「双眼鏡=蝸牛庵」に向かう
- ·手がかりから「くつからたどる=**あい**」という答えを得る

- ・絵の中から「イヌのくさりにごようじん」シーンを探す
- ・鎖に引っ掛かりそうな人が抱えているもの=「コップ」
- ⇒裏面のMAPで「コップ=学習院長官舎」に向かう
- ・手がかりから「はさみときつねの真ん中のもの(それぞれの言葉の真ん中)=さつ」という答えを得る