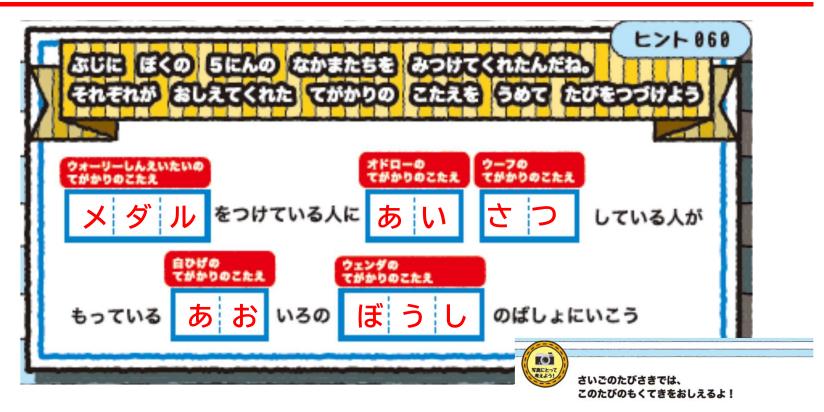

- ・ここまでで得た答えを埋めると上記のようになる
- ・裏面のMAPから「青色の帽子=森鷗外・夏目漱石住宅」へ向かう

- ・手がかりをもとに絵を見ると、 ウォーリーのあたまのうしろのもの =スコップ(スタート)
- ウォーリーが手に持つもの = つえ(ゴール)
- ・情報とルールの通りに迷路を たどると、左記のようになる 「しかのばしょにいけ」
- ・「鹿=聖ヨハネ教会堂」