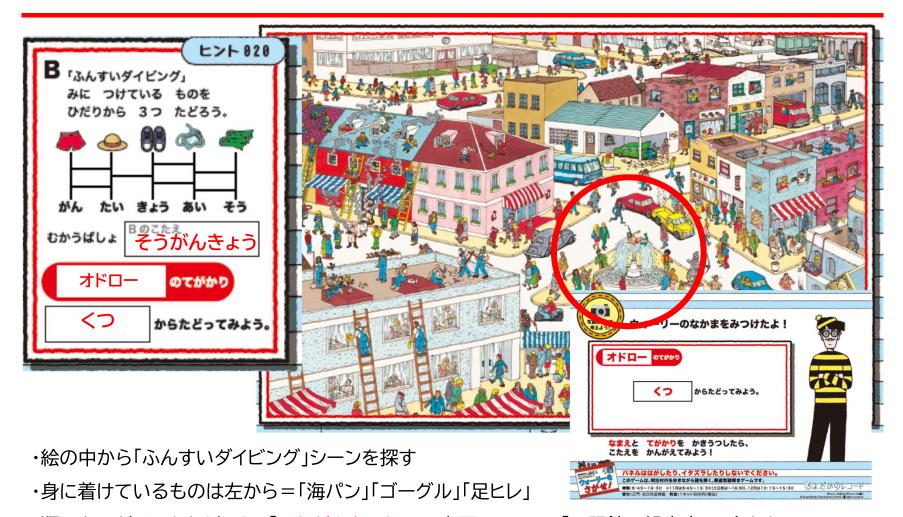

- ・駆け付けた警官の数=2人
- ・この二つに該当するものは、「かぎ」 ⇒裏面のMAPで「かぎ=東山梨郡役所」に向かう
- ·手がかりから「1つだけあるもの=メダル」という答えを得る

- ・順にあみだくじをたどると、「そうがんきょう」 ⇒裏面のMAPで「双眼鏡=蝸牛庵」に向かう
- ·手がかりから「くつからたどる=**あい**」という答えを得る

- ・絵の中から「イヌのくさりにごようじん」シーンを探す
- ・鎖に引っ掛かりそうな人が抱えているもの=「コップ」
- ⇒裏面のMAPで「コップ=学習院長官舎」に向かう
- ・手がかりから「はさみときつねの真ん中のもの(それぞれの言葉の真ん中)=さつ」という答えを得る