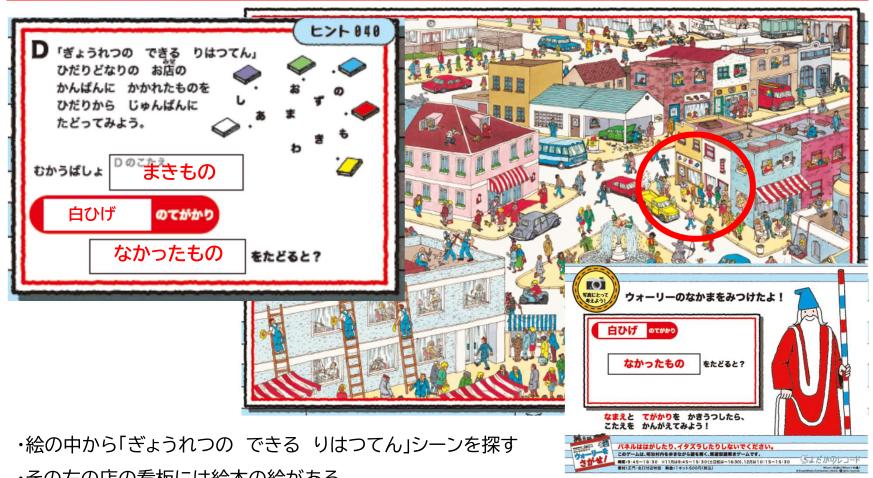

- ・その左の店の看板には絵本の絵がある
- 「紫⇒黄色⇒赤⇒水色」の順に線たどると、「まきもの」
- ⇒裏面のMAPで「巻物=東松家住宅」に向かう
- ·手がかりから「なかったもの(左からたどる)=<mark>あお</mark>」という答えを得る

- ・最後になるようにしりとりをし、「ひとで⇒でんきゅう⇒うきわ⇒ワイン」となり、2つめは「<mark>でんきゅう</mark>」
- ⇒裏面のMAPで「電球=北里研究所」に向かう
- ·手がかりから「(しりとりで)つかわないもの=<mark>ぼうし</mark>」という答えを得る