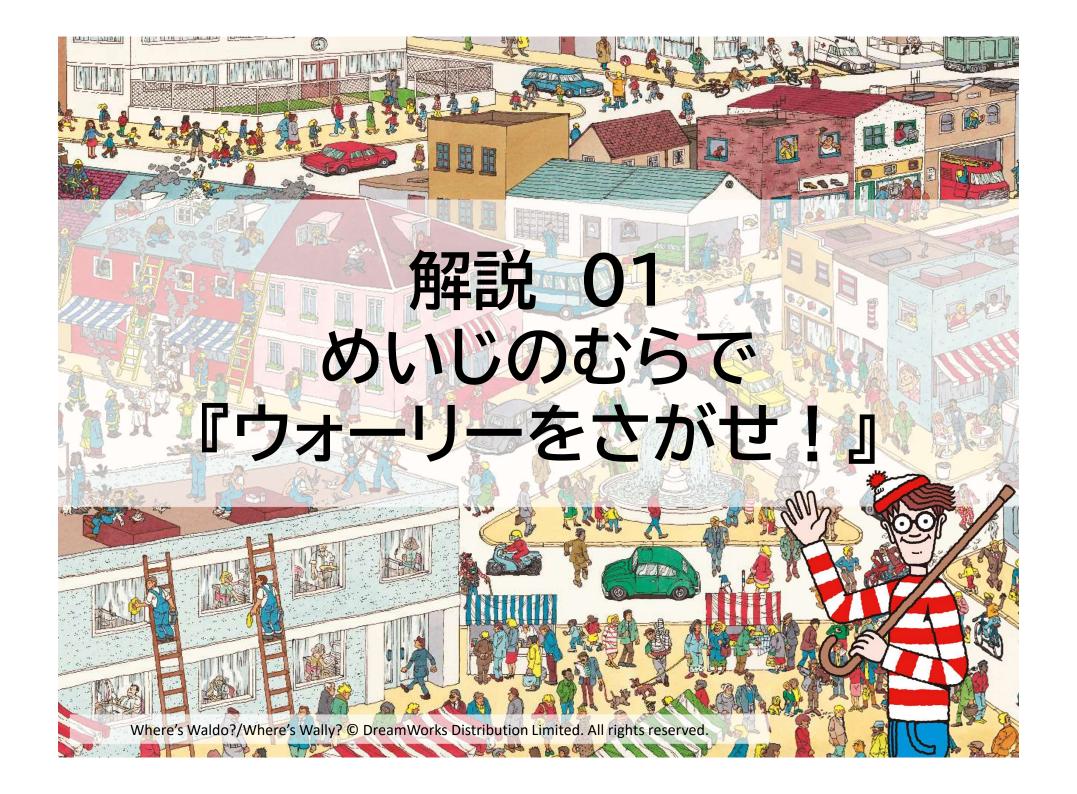

- ・駆け付けた警官の数=2人
- ・この二つに該当するものは、「かぎ」 ⇒裏面のMAPで「かぎ=東山梨郡役所」に向かう
- ·手がかりから「1つだけあるもの=メダル」という答えを得る

- ・順にあみだくじをたどると、「そうがんきょう」 ⇒裏面のMAPで「双眼鏡=蝸牛庵」に向かう
- ·手がかりから「くつからたどる=**あい**」という答えを得る

- ・絵の中から「イヌのくさりにごようじん」シーンを探す
- ・鎖に引っ掛かりそうな人が抱えているもの=「コップ」
- ⇒裏面のMAPで「コップ=学習院長官舎」に向かう
- ・手がかりから「はさみときつねの真ん中のもの(それぞれの言葉の真ん中)=さつ」という答えを得る