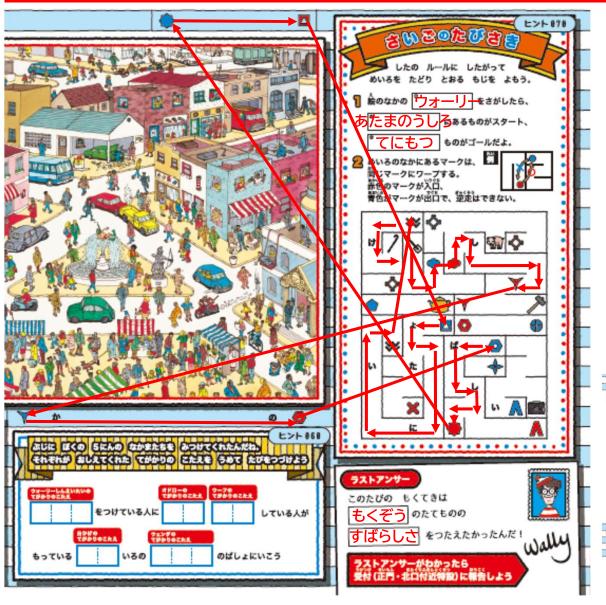

- ・ここまでで得た答えを埋めると上記のようになる
- ・裏面のMAPから「青色の帽子=森鷗外・夏目漱石住宅」へ向かう

- ・手がかりをもとに絵を見ると、 ウォーリーのあたまのうしろのもの =スコップ(スタート)
- ウォーリーが手に持つもの = つえ(ゴール)
- ・情報とルールの通りに迷路を たどると、左記のようになる 「しかのばしょにいけ」
- ・「鹿=聖ヨハネ教会堂」