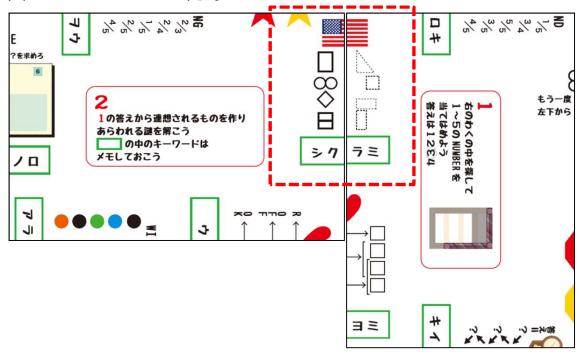

- ・ひとつ前の問題の答え USA から連想されるもの = アメリカの国旗 を作る
- ・左側の図形のうち、右側の点線図形の該当部分だけ抽出してみると右上のようになる
- ·答え = LOVE
- ·ここまでで集まったキーワードは **キイロツウ** シホノロ シクラミ

ひとつ前の問題の答え LOVE から連想されるものを作り現れる謎を解く

- ・ひとつ前の問題の答え LOVE から連想されるもの = ハート を作る
- ・対比するもので右側の口を埋める 例)R(ight)⇔L(eft)
- ·答え = LONG
- ·ここまでで集まったキーワードは **キイロツウ** シホノロ シクラミ ウヨミ

ひとつ前の問題の答え LOVE から連想されるものを作り現れる謎を解く

- ・ひとつ前の問題の答え LOVE から連想されるもの = ハート を作る
- ・対比するもので右側の口を埋める 例)R(ight)⇔L(eft)
- ·答え = LONG
- ·ここまでで集まったキーワードは **キイロツウ** シホノロ シクラミ ウヨミ

ひとつ前の問題の答え LONG から連想されるものを作り現れる謎を解く