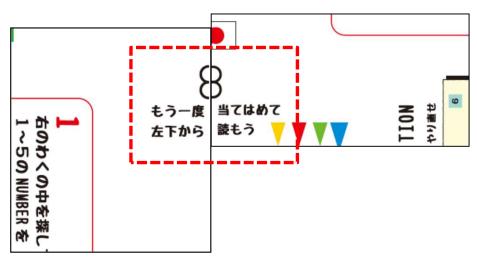

緑の枠に囲まれたキーワードは記録しておく

- ・ひとつ前の問題の答え **EIGHT** から連想されるもの = 8 を作る
- ・「もう一度当てはめて」 = EXを解き進める中で**当てはめる**という指示は**1の問題**の指示文にあったので、同じように**きえためいが編ラストストーリー**の枠を使う
- ・ここまでで集まったキーワードは **キイロツウ** シ**ホノロ** シクラミ ウヨミ リヲウ 語句が当ては まったら、左下から読む
- ・ 青矢印のように読むと **キイロノホシックリウラヲミヨウ** となる
- ※黄色マスだけ読むのはミスリード(リヲ と ツウ を読まない指示がない)