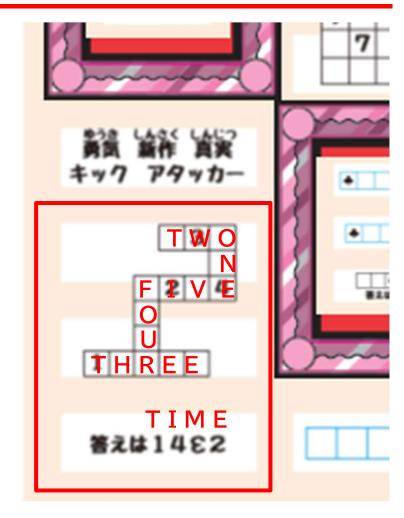

▲ 右のわくの中を探して 1~5の NUMBER を 当てはめよう 答えは12€4

(1の問題を解く)

1~5 の NUMBER を当てはめよう アルファベットで 1~5 をマスに埋める

答えは 143(の反転)2 = **TIME** 

2 1の答えから連想されるものを作り あらわれる謎を解こう の中のキーワードは (2の問題を解く)

1の問題の答え **TIME** から連想されるものを作り現れる謎を解く 緑の枠に囲まれたキーワードは記録しておく