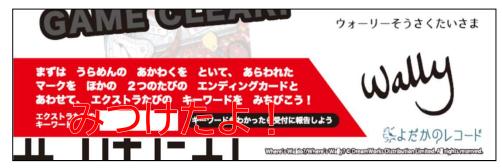

・ひとつ前の問題の答え LOVE から連想されるもの = ハート を作る
- ・対比するもので右側の口を埋める 例)R(ight)⇔L(eft)
- ·答え = LONG
- ·ここまでで集まったキーワードは **キイロツウ** シホノロ シクラミ ウヨミ



ひとつ前の問題の答え LONG から連想されるものを作り現れる謎を解く

緑の枠に囲まれたキーワードは記録しておく



- ・ひとつ前の問題の答え LONG から連想されるもの = LONG を作る
- ・左側の色をアルファベットに変換し、何文字めであるかを考える
- ·答え = R(E)D P(I)NK (G)REEN W(H)ITE WHI(T)E = EIGHT
- ·ここまでで集まったキーワードは **キイロツウ** シホノロ シクラミ ウヨミ リヲウ



ひとつ前の問題の答え **EIGHT** から連想されるものを作り現れる謎を解く

緑の枠に囲まれたキーワードは記録しておく





- ・ひとつ前の問題の答え **EIGHT** から連想されるもの = 8 を作る
- ・「もう一度当てはめて」 = EXを解き進める中で**当てはめる**という指示は**1の問題**の指示文にあったので、同じように**きえためいが編ラストストーリー**の枠を使う
- ・ここまでで集まったキーワードは **キイロツウ** シ**ホノロ** シクラミ ウヨミ リヲウ 語句が当ては まったら、左下から読む
- ・ 青矢印のように読むと **キイロノホシックリウラヲミヨウ** となる
- ※黄色マスだけ読むのはミスリード(リヲ と ツウ を読まない指示がない)





- ・黄色の星 ができたので裏返して見る
- ・緑枠のキーワードや次の問題が現れないので
- これが最後の問題となる



·みつけたよ! が現れた