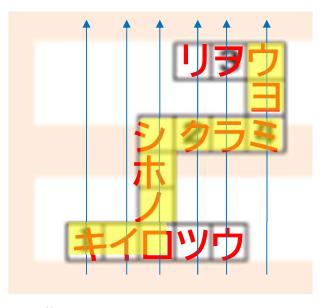

緑の枠に囲まれたキーワードは記録しておく

- ・ひとつ前の問題の答え **EIGHT** から連想されるもの = 8 を作る
- ・「もう一度当てはめて」 = EXを解き進める中で**当てはめる**という指示は**1の問題**の指示文にあったので、同じように**きえためいが編ラストストーリー**の枠を使う
- ・ここまでで集まったキーワードは **キイロツウ** シ**ホノロ** シクラミ ウヨミ リヲウ 語句が当ては まったら、左下から読む
- ・ 青矢印のように読むと **キイロノホシックリウラヲミヨウ** となる
- ※黄色マスだけ読むのはミスリード(リヲ と ツウ を読まない指示がない)