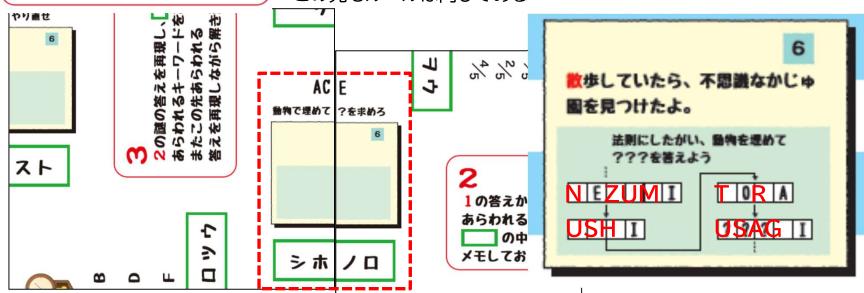

- ・1の問題の答え TIME から連想されるもの = 時計 を作る
- ・アルファベット(A~F)になっているので、答えは ACE
- ·ここまでで集まったキーワードは **キイロツウ**

3

2の謎の答えを再現し、 の中に あらわれるキーワードをあつめよう またこの先あらわれる 答えを再現しながら解き進めよう

(3の題を解く)

2の問題の答え ACE から連想されるものを作り現れる謎を解く 緑の枠に囲まれたキーワードは記録しておく

この先もルールは同じである

- $\cdot$ 2の問題の答え ACE から連想されるもの = ACE を作る
- ・オドローの1日の[6]の問題を動物で埋めて?を求める 法則(=干支)に従って動物で埋める
- ·答え = ??? = USA
- ·ここまでで集まったキーワードは **キイロツウ** シホノロ

ひとつ前の問題の答え USA から連想されるものを作り現れる謎を解く

緑の枠に囲まれたキーワードは記録しておく