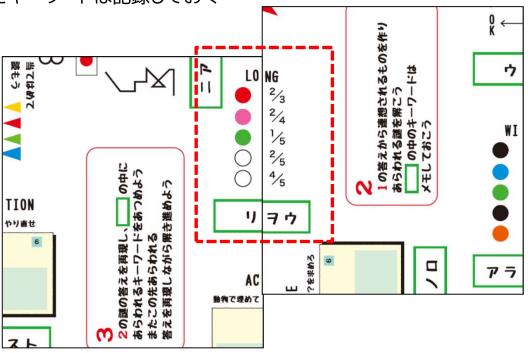

緑の枠に囲まれたキーワードは記録しておく

- ・ひとつ前の問題の答え LONG から連想されるもの = LONG を作る
- ・左側の色をアルファベットに変換し、何文字めであるかを考える
- ·答え = R(E)D P(I)NK (G)REEN W(H)ITE WHI(T)E = EIGHT
- ·ここまでで集まったキーワードは **キイロツウ** シホノロ シクラミ ウヨミ リヲウ

ひとつ前の問題の答え **EIGHT** から連想されるものを作り現れる謎を解く

緑の枠に囲まれたキーワードは記録しておく

- ・ひとつ前の問題の答え **EIGHT** から連想されるもの = 8 を作る
- ・「もう一度当てはめて」 = EXを解き進める中で**当てはめる**という指示は**1の問題**の指示文にあったので、同じように**きえためいが編ラストストーリー**の枠を使う
- ・ここまでで集まったキーワードは **キイロツウ** シ**ホノロ** シクラミ ウヨミ リヲウ 語句が当ては まったら、左下から読む
- ・ 青矢印のように読むと **キイロノホシックリウラヲミヨウ** となる
- ※黄色マスだけ読むのはミスリード(リヲ と ツウ を読まない指示がない)