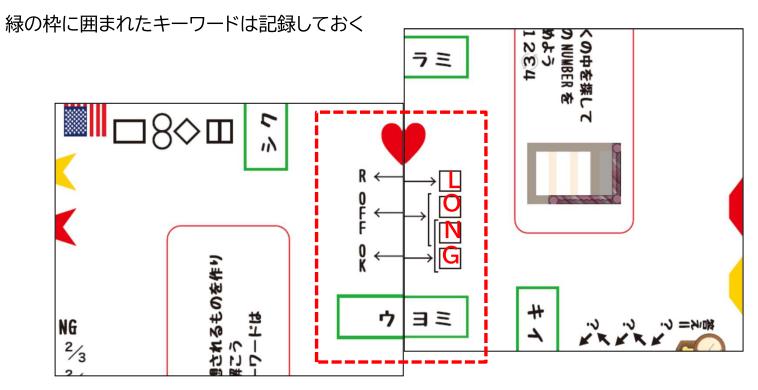

- ・ひとつ前の問題の答え USA から連想されるもの = アメリカの国旗 を作る
- ・左側の図形のうち、右側の点線図形の該当部分だけ抽出してみると右上のようになる
- ·答え = LOVE
- ·ここまでで集まったキーワードは **キイロツウ** シホノロ シクラミ

ひとつ前の問題の答え LOVE から連想されるものを作り現れる謎を解く

- ・ひとつ前の問題の答え LOVE から連想されるもの = ハート を作る
- ・対比するもので右側の口を埋める 例)R(ight)⇔L(eft)
- ·答え = LONG
- ·ここまでで集まったキーワードは **キイロツウ** シホノロ シクラミ ウヨミ

ひとつ前の問題の答え LOVE から連想されるものを作り現れる謎を解く

- ・ひとつ前の問題の答え LOVE から連想されるもの = ハート を作る
- ・対比するもので右側の口を埋める 例)R(ight)⇔L(eft)
- ·答え = LONG
- ·ここまでで集まったキーワードは **キイロツウ** シホノロ シクラミ ウヨミ

ひとつ前の問題の答え LONG から連想されるものを作り現れる謎を解く

緑の枠に囲まれたキーワードは記録しておく

- ・ひとつ前の問題の答え LONG から連想されるもの = LONG を作る
- ・左側の色をアルファベットに変換し、何文字めであるかを考える
- ·答え = R(E)D P(I)NK (G)REEN W(H)ITE WHI(T)E = EIGHT
- ·ここまでで集まったキーワードは **キイロツウ** シホノロ シクラミ ウヨミ リヲウ

ひとつ前の問題の答え **EIGHT** から連想されるものを作り現れる謎を解く