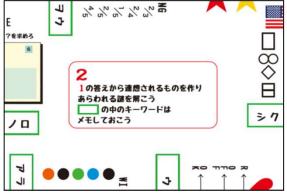

▲ 右のわくの中を探して 1~5の NUMBER を 当てはめよう 答えは12€4

(1の問題を解く)

1~5 の NUMBER を当てはめよう アルファベットで 1~5 をマスに埋める

答えは 143(の反転)2 = **TIME** 

2 1の答えから連想されるものを作り あらわれる謎を解こう の中のキーワードは (2の問題を解く)

1の問題の答え **TIME** から連想されるものを作り現れる謎を解く 緑の枠に囲まれたキーワードは記録しておく

- ・1の問題の答え TIME から連想されるもの = 時計 を作る
- ・アルファベット(A~F)になっているので、答えは ACE
- ·ここまでで集まったキーワードは **キイロツウ**

3

2の謎の答えを再現し、 の中に あらわれるキーワードをあつめよう またこの先あらわれる 答えを再現しながら解き進めよう

(3の題を解く)

2の問題の答え ACE から連想されるものを作り現れる謎を解く 緑の枠に囲まれたキーワードは記録しておく