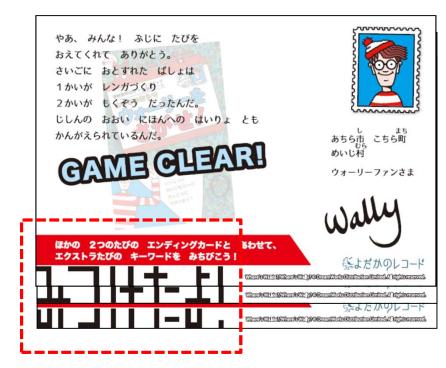

のを作り現れる謎を解く



- ・ひとつ前の問題の答え LOVE から連想されるもの = ハート を作る
- ・対比するもので右側の口を埋める 例)R(ight)⇔L(eft)
- ·答え = LONG
- ·ここまでで集まったキーワードは **キイロツウ** シホノロ シクラミ ウヨミ



ひとつ前の問題の答え LONG から連想されるものを作り現れる謎を解く

緑の枠に囲まれたキーワードは記録しておく



- ・ひとつ前の問題の答え LONG から連想されるもの = LONG を作る
- ・左側の色をアルファベットに変換し、何文字めであるかを考える
- ·答え = R(E)D P(I)NK (G)REEN W(H)ITE WHI(T)E = EIGHT
- ·ここまでで集まったキーワードは **キイロツウ** シホノロ シクラミ ウヨミ リヲウ



ひとつ前の問題の答え **EIGHT** から連想されるものを作り現れる謎を解く

緑の枠に囲まれたキーワードは記録しておく





- ・ひとつ前の問題の答え **EIGHT** から連想されるもの = 8 を作る
- ・「もう一度当てはめて」 = EXを解き進める中で**当てはめる**という指示は**1の問題**の指示文にあったので、同じように**きえためいが編ラストストーリー**の枠を使う
- ・ここまでで集まったキーワードは **キイロツウ** シ**ホノロ** シクラミ ウヨミ リヲウ 語句が当ては まったら、左下から読む
- ・ 青矢印のように読むと **キイロノホシックリウラヲミヨウ** となる
- ※黄色マスだけ読むのはミスリード(リヲ と ツウ を読まない指示がない)





- ・黄色の星 ができたので裏返して見る
- ・緑枠のキーワードや次の問題が現れないので
- これが最後の問題となる



·みつけたよ! が現れた