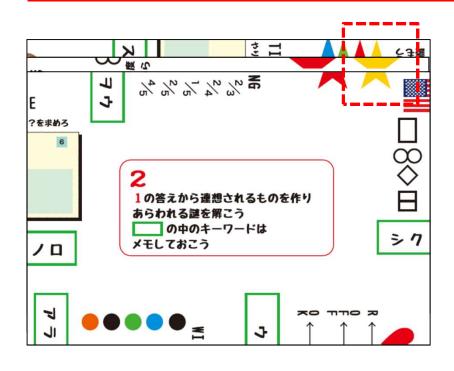

集まったキーワードは **キイロツウ** シホノロ シクラミ ウヨミ



ひとつ前の問題の答え LOVE から連想されるものを作り現れる謎を解く



- ・ひとつ前の問題の答え LOVE から連想されるもの = ハート を作る
- ・対比するもので右側の口を埋める 例)R(ight)⇔L(eft)
- ·答え = LONG
- ·ここまでで集まったキーワードは **キイロツウ** シホノロ シクラミ ウヨミ



ひとつ前の問題の答え LONG から連想されるものを作り現れる謎を解く

緑の枠に囲まれたキーワードは記録しておく



- ・ひとつ前の問題の答え LONG から連想されるもの = LONG を作る
- ・左側の色をアルファベットに変換し、何文字めであるかを考える
- ·答え = R(E)D P(I)NK (G)REEN W(H)ITE WHI(T)E = EIGHT
- ·ここまでで集まったキーワードは **キイロツウ** シホノロ シクラミ ウヨミ リヲウ



ひとつ前の問題の答え **EIGHT** から連想されるものを作り現れる謎を解く

緑の枠に囲まれたキーワードは記録しておく





- ・ひとつ前の問題の答え **EIGHT** から連想されるもの = 8 を作る
- ・「もう一度当てはめて」 = EXを解き進める中で**当てはめる**という指示は**1の問題**の指示文にあったので、同じように**きえためいが編ラストストーリー**の枠を使う
- ・ここまでで集まったキーワードは **キイロツウ** シ**ホノロ** シクラミ ウヨミ リヲウ 語句が当ては まったら、左下から読む
- ・ 青矢印のように読むと **キイロノホシックリウラヲミヨウ** となる
- ※黄色マスだけ読むのはミスリード(リヲ と ツウ を読まない指示がない)





- ・黄色の星 ができたので裏返して見る
- ・緑枠のキーワードや次の問題が現れないので
- これが最後の問題となる



·みつけたよ! が現れた