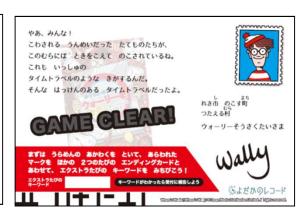

▲ 右のわくの中を探して 1~5の NUMBER を 当てはめよう 答えは12€4

(1の問題を解く)

1~5 の NUMBER を当てはめよう アルファベットで 1~5 をマスに埋める

答えは 143(の反転)2 = **TIME** 

2 1の答えから連想されるものを作り あらわれる謎を解こう の中のキーワードは (2の問題を解く)

1の問題の答え **TIME** から連想されるものを作り現れる謎を解く 緑の枠に囲まれたキーワードは記録しておく