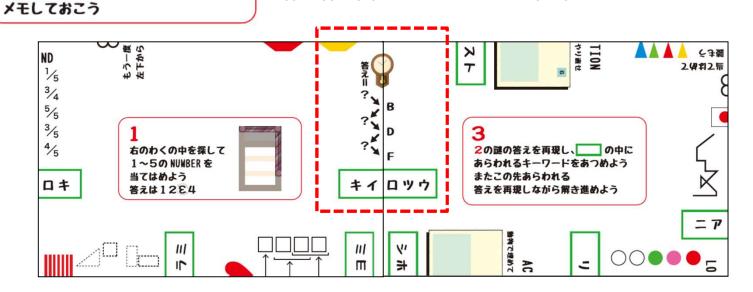

▲ 右のわくの中を探して 1~5の NUMBER を 当てはめよう 答えは12€4

(1の問題を解く)

1~5 の NUMBER を当てはめよう アルファベットで 1~5 をマスに埋める

答えは 143(の反転)2 = **TIME** 

2 1の答えから連想されるものを作り あらわれる謎を解こう の中のキーワードは (2の問題を解く)

1の問題の答え **TIME** から連想されるものを作り現れる謎を解く 緑の枠に囲まれたキーワードは記録しておく

- ・1の問題の答え TIME から連想されるもの = 時計 を作る
- ・アルファベット(A~F)になっているので、答えは ACE
- ·ここまでで集まったキーワードは **キイロツウ**

3

2の謎の答えを再現し、 の中に あらわれるキーワードをあつめよう またこの先あらわれる 答えを再現しながら解き進めよう

(3の題を解く)

2の問題の答え ACE から連想されるものを作り現れる謎を解く 緑の枠に囲まれたキーワードは記録しておく