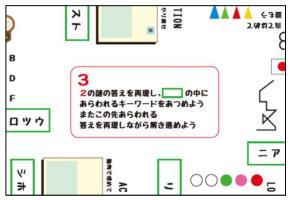

この先もルールは同じである

- $\cdot$ 2の問題の答え ACE から連想されるもの = ACE を作る
- ・オドローの1日の[6]の問題を動物で埋めて?を求める 法則(=干支)に従って動物で埋める
- ·答え = ??? = USA
- ·ここまでで集まったキーワードは **キイロツウ** シホノロ

ひとつ前の問題の答え USA から連想されるものを作り現れる謎を解く

緑の枠に囲まれたキーワードは記録しておく

- ・ひとつ前の問題の答え USA から連想されるもの = アメリカの国旗 を作る
- ・左側の図形のうち、右側の点線図形の該当部分だけ抽出してみると右上のようになる
- ·答え = LOVE
- ·ここまでで集まったキーワードは **キイロツウ** シホノロ シクラミ

ひとつ前の問題の答え LOVE から連想されるものを作り現れる謎を解く

- ・ひとつ前の問題の答え LOVE から連想されるもの = ハート を作る
- ・対比するもので右側の口を埋める 例)R(ight)⇔L(eft)
- ·答え = LONG
- ·ここまでで集まったキーワードは **キイロツウ** シホノロ シクラミ ウヨミ